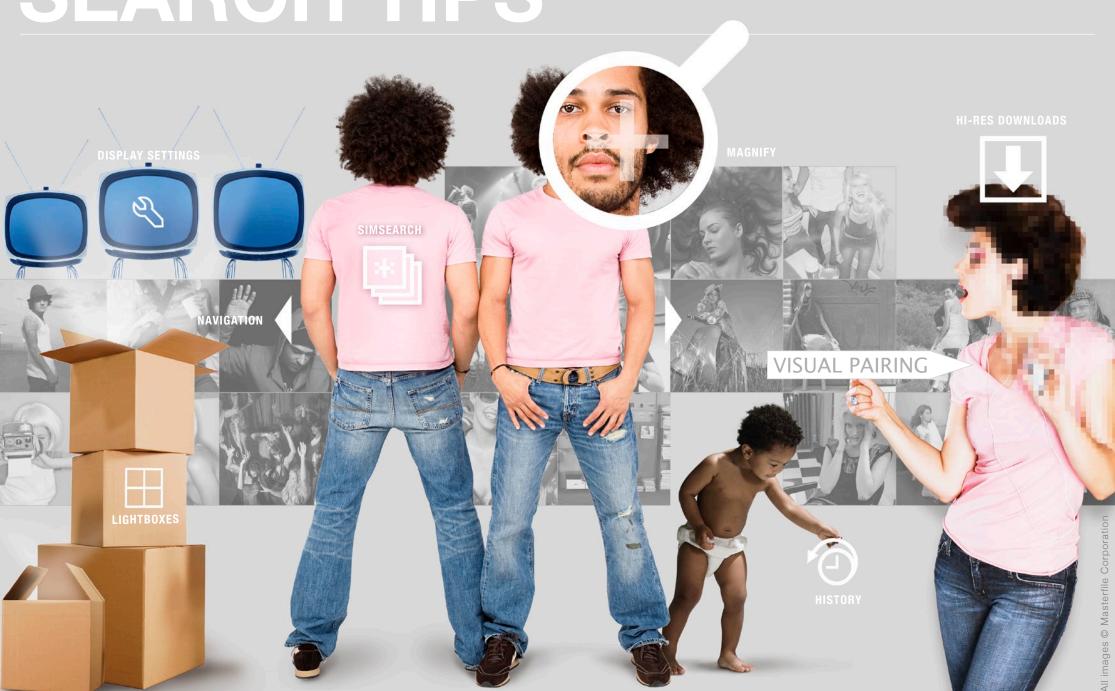

#### **SIMSEARCH®**

Enlarge any image to get visually similar images or images from the same shoot at the bottom of the screen. To see a full screen of similar images, select "Visual" for results that are more visually alike or "Thematic" for more conceptually connected images. see SimSearch screen capture

# VISUAL PAIRING

#### **VISUAL PAIRING**

Control your SimSearch results by changing the keyword in the "Visual Pairing" field. You'll get images for the new subject that are visually similar to your selected image.

see visual pairing screen capture

#### ROYALTY-FREE SUBSCRIPTIONS

Find this icon under a royalty-free image if the image is available for download via one of your Royalty-Free Subscription plans. Don't have a plan? See masterfile.com/subscribe/ or call your Account Executive.

#### **DISPLAY SETTINGS**

See your search results the way you like: large square thumbnails, mini square thumbnails or full format images with no cropping. You'll also find controls for the auto-browse function and other search features.

#### HISTORY AND RECENT SEARCHES

Click "History" above your search results or click the clock icon below any enlarged image to find your 5 most recent keyword searches. See a visual record of all the images you've enlarged previously via a drop-down menu.

#### LIGHTBOXES

You can have up to 4 active lightboxes! Select the checkboxes on the main Lightbox page to choose which lightboxes are active. Easily add images to any active lightbox during your search by clicking one of the icons below enlarged images and thumbnails (on rollover view).

#### DOWNLOAD HIGH-RES FILES

Access a full size image for comping if you're an approved client. Give us a call at 1 800 387 9010 or send us an email at info@masterfile.com - we'll hook you up! see high-res comp

#### **ENLARGED IMAGE NAVIGATION**

See all previous enlargements in your current session by using the backwards and forwards arrows to the right or left of any enlarged image.

try it on our site

#### MAGNIFY

See close-up details of an image and examine important elements like depth of field or whether or not the model has freckles. try it out!